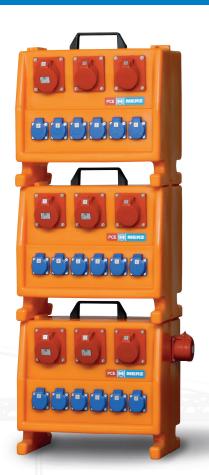

## **Socket Distributors SVP**

Socket Distributors (SVP) These are portable, compact distributors which primarily supply hand-operated power tools via connectors. They are connected downstream of distribution cabinets or connection distribution boxes via CEE connectors. Connected load from 11 to 44 kVA, socket outlets to 63A, completely protective-insulated Impact-resistant, robust plastic housing Integrated base for stable positioning, 70 mm ground clearance Practical integrated cable winder in base Optional feed-in via connector plugs Alternative feed-in via connection cable with CEE connectors All sockets on the front Splash-proof (protection rating IP44) Resistant to weather and ageing Stackable to save space Light and easy to handle.