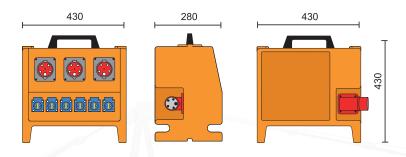

## **Socket Distributors SVP**

Socket Distributors (SVP) These are portable, compact distributors which primarily supply hand-operated power tools via connectors. They are connected downstream of distribution cabinets or connection distribution boxes via CEE connectors. Connected load from 11 to 44 kVA, socket outlets to 63A, completely protective-insulated Impact-resistant, robust plastic housing Integrated base for stable positioning, 70 mm ground clearance Practical integrated cable winder in base Optional feed-in via connector plugs Alternative feed-in via connection cable with CEE connectors All sockets on the front Splash-proof (protection rating IP44) Resistant to weather and ageing Stackable to save space Light and easy to handle.

| Article No. | Reference     | Manufacturer<br>code | Connecting power |
|-------------|---------------|----------------------|------------------|
| 2930000122  | M-SVP 16/3-6  | MZ 69611             | 11 kVA           |
| 2930000127  | M-SVP 32/03-6 | MZ 69620             | 22 kVA           |
| 2930000128  | M-SVP 32/12-6 | MZ 69623             | 22 kVA           |